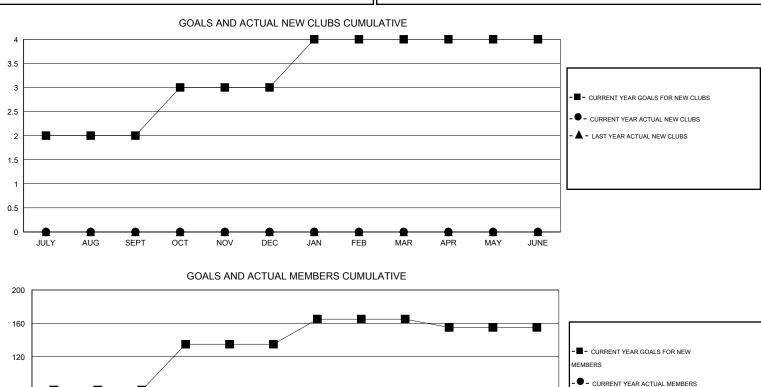

| GMT:   | Gary Wong             |                  |           | LOCATIC          | N CALIFORN       | IA                    |                    |                                     |                    |
|--------|-----------------------|------------------|-----------|------------------|------------------|-----------------------|--------------------|-------------------------------------|--------------------|
|        | Clubs                 |                  |           |                  |                  | Members               |                    |                                     |                    |
|        | RESULTS FOR 2014-2015 |                  |           |                  |                  | RESULTS FOR 2014-2015 |                    |                                     |                    |
| QUAR   | RTER                  | NEW CLUB<br>GOAL | NEW CLUBS | DROPPED<br>CLUBS | NET<br>GAIN/LOSS | QUARTER               | NEW MEMBER<br>GOAL | CHARTER AND<br>NEW MEMBERS<br>ADDED | DROPPED<br>MEMBERS |
| JULY/A | AUG/SEPT              | 2                | 0         | 0                | 0                | JULY/AUG/SEPT         | 80                 | 34                                  | 48                 |
| OCT/N  | OV/DEC                | 1                | 0         | 0                | 0                | OCT/NOV/DEC           | 55                 | 26                                  | 33                 |
| JAN/FE | EB/MAR                | 1                | 0         | 0                | 0                | JAN/FEB/MAR           | 30                 | 25                                  | 23                 |