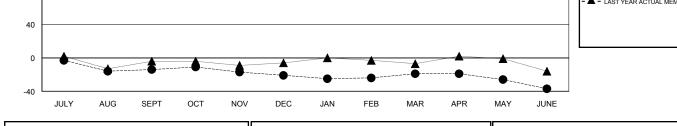

| GMT:   | Gary Wong             |                  |           | LOCATIC          | N CALIFORN       | IA                    |                    |                                     |                    |
|--------|-----------------------|------------------|-----------|------------------|------------------|-----------------------|--------------------|-------------------------------------|--------------------|
|        | Clubs                 |                  |           |                  |                  | Members               |                    |                                     |                    |
|        | RESULTS FOR 2014-2015 |                  |           |                  |                  | RESULTS FOR 2014-2015 |                    |                                     |                    |
| QUAR   | RTER                  | NEW CLUB<br>GOAL | NEW CLUBS | DROPPED<br>CLUBS | NET<br>GAIN/LOSS | QUARTER               | NEW MEMBER<br>GOAL | CHARTER AND<br>NEW MEMBERS<br>ADDED | DROPPED<br>MEMBERS |
| JULY/A | AUG/SEPT              | 2                | 0         | 0                | 0                | JULY/AUG/SEPT         | 80                 | 34                                  | 48                 |
| OCT/N  | OV/DEC                | 1                | 0         | 0                | 0                | OCT/NOV/DEC           | 55                 | 26                                  | 33                 |
| JAN/FE | EB/MAR                | 1                | 0         | 0                | 0                | JAN/FEB/MAR           | 30                 | 25                                  | 23                 |